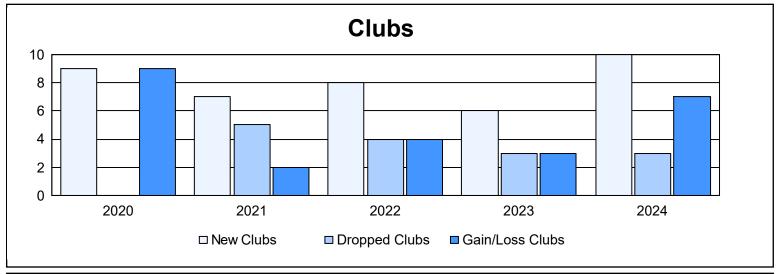

District 404 A2 As of June 2024 Cumulative

| Year      | New<br>Clubs | Dropped<br>Clubs | Gain/<br>Loss<br>Clubs | New<br>Members | Charter<br>Members | Reinstate<br>Members | Transfer<br>Members | Total<br>Member<br>Added | Total<br>Members<br>Dropped | Gain/<br>Loss<br>Members |
|-----------|--------------|------------------|------------------------|----------------|--------------------|----------------------|---------------------|--------------------------|-----------------------------|--------------------------|
| 2019-2020 | 9            | 0                | 9                      | 202            | 212                | 22                   | 2                   | 438                      | 245                         | 193                      |
| 2020-2021 | 7            | 5                | 2                      | 295            | 198                | 24                   | 9                   | 526                      | 451                         | 75                       |
| 2021-2022 | 8            | 4                | 4                      | 308            | 227                | 22                   | 11                  | 568                      | 505                         | 63                       |
| 2022-2023 | 6            | 3                | 3                      | 238            | 202                | 52                   | 6                   | 498                      | 409                         | 89                       |
| 2023-2024 | 10           | 3                | 7                      | 299            | 234                | 48                   | 4                   | 585                      | 422                         | 163                      |
| Average   | 8            | 3                | 5                      | 268            | 215                | 34                   | 6                   | 523                      | 406                         | 117                      |