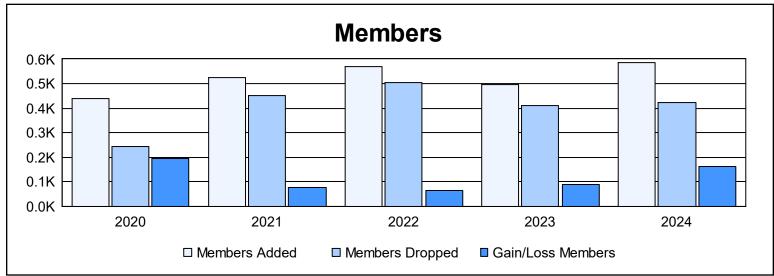

District 404 A2 As of June 2024 Cumulative

| Year      | New<br>Clubs | Dropped<br>Clubs | Gain/<br>Loss<br>Clubs | New<br>Members | Charter<br>Members | Reinstate<br>Members | Transfer<br>Members | Total<br>Member<br>Added | Total<br>Members<br>Dropped | Gain/<br>Loss<br>Members |
|-----------|--------------|------------------|------------------------|----------------|--------------------|----------------------|---------------------|--------------------------|-----------------------------|--------------------------|
| 2019-2020 | 9            | 0                | 9                      | 202            | 212                | 22                   | 2                   | 438                      | 245                         | 193                      |
| 2020-2021 | 7            | 5                | 2                      | 295            | 198                | 24                   | 9                   | 526                      | 451                         | 75                       |
| 2021-2022 | 8            | 4                | 4                      | 308            | 227                | 22                   | 11                  | 568                      | 505                         | 63                       |
| 2022-2023 | 6            | 3                | 3                      | 238            | 202                | 52                   | 6                   | 498                      | 409                         | 89                       |
| 2023-2024 | 10           | 3                | 7                      | 299            | 234                | 48                   | 4                   | 585                      | 422                         | 163                      |
| Average   | 8            | 3                | 5                      | 268            | 215                | 34                   | 6                   | 523                      | 406                         | 117                      |